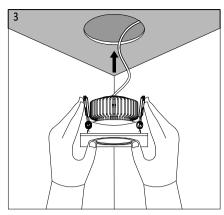

## PREPARATION:

- The mains isolator on the consumer unit/fuse board must be in "OFF" position before commencing any electrical work.
- The luminaires should be mounted on a flat, smooth surface.
- With all painted / plated products some shade and finishing variation may occur, please make sure luminaires are checked before installation.
- The manufacturer reserves the right to improve the product specification without prior notice.