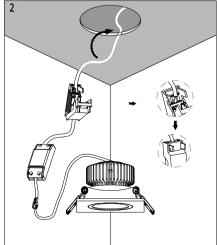

## PREPARATION:

- The mains isolator on the consumer unit/fuse board must be in "OFF" position before commencing any electrical work.
- The luminaires should be mounted on a flat, smooth surface.
- With all painted / plated products some shade and finishing variation may occur, please make sure luminaires are checked before installation.
- The manufacturer reserves the right to improve the product specification without prior notice.