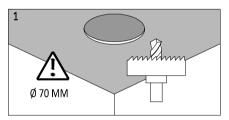

Installation must be done by a qualified electrician.

| REF.      | Ø<br>(mm) | C<br>(mm) | H<br>(mm) | S<br>(mm) |
|-----------|-----------|-----------|-----------|-----------|
| DT70.CL02 | 70        | 60        | 70        | 60        |