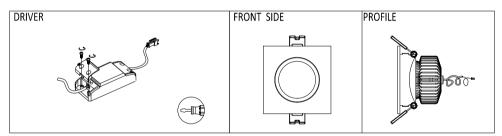

Installation must be done by a qualified electrician.

| REF.      | Ø<br>(mm) | C<br>(mm) | H<br>(mm) | S<br>(mm) |
|-----------|-----------|-----------|-----------|-----------|
| DT70.CL02 | 70        | 60        | 70        | 60        |