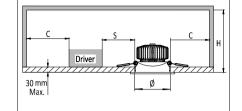

Installation must be done by a qualified electrician.

| REF.      | Ø<br>(mm) | C<br>(mm) | H<br>(mm) | S<br>(mm) |
|-----------|-----------|-----------|-----------|-----------|
| DT70.CL02 | 70        | 60        | 70        | 60        |