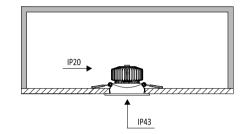

## PREPARATION:

- The mains isolator on the consumer unit/fuse board must be in "OFF" position before commencing any electrical work.
- The luminaires should be mounted on a flat, smooth surface.
- With all painted / plated products some shade and finishing variation may occur, please make sure luminaires are checked before installation.
- The manufacturer reserves the right to improve the product specification without prior notice.



Installation must be done by a qualified electrician.





| REF.      | Ø<br>(mm) | C<br>(mm) | H<br>(mm) | S<br>(mm) |
|-----------|-----------|-----------|-----------|-----------|
| DT70.CL02 | 70        | 60        | 70        | 60        |