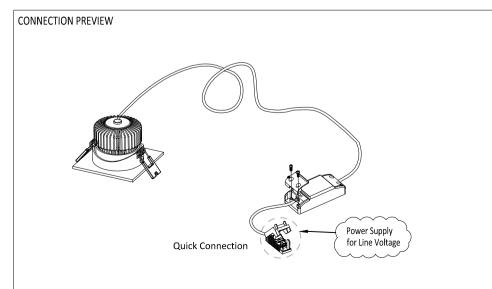

## PREPARATION:

- The mains isolator on the consumer unit/fuse board must be in "OFF" position before commencing any electrical work.
- The luminaires should be mounted on a flat, smooth surface.
- With all painted / plated products some shade and finishing variation may occur, please make sure luminaires are checked before installation.
- The manufacturer reserves the right to improve the product specification without prior notice.