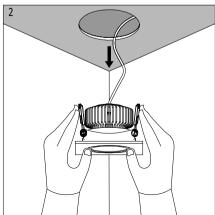

## PREPARATION:

- The mains isolator on the consumer unit/fuse board must be in "OFF" position before commencing any electrical work.
- The luminaires should be mounted on a flat, smooth surface.
- With all painted / plated products some shade and finishing variation may occur, please make sure luminaires are checked before installation.
- The manufacturer reserves the right to improve the product specification without prior notice.



Installation must be done by a qualified electrician.





| REF.      | Ø<br>(mm) | C<br>(mm) | H<br>(mm) | S<br>(mm) |
|-----------|-----------|-----------|-----------|-----------|
| DT70.CL02 | 70        | 60        | 70        | 60        |